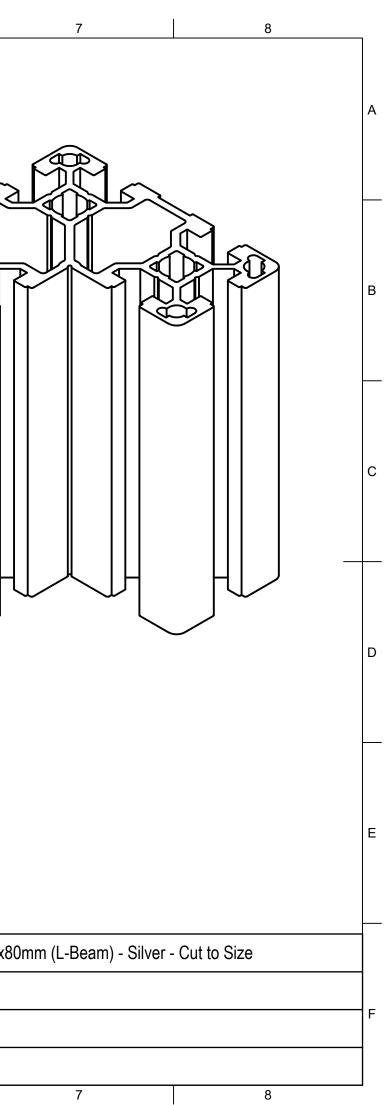

|   | 1    |    | 2  | 3  |                 | 4       | 5            |              | 6                     |              |
|---|------|----|----|----|-----------------|---------|--------------|--------------|-----------------------|--------------|
| A |      |    |    |    |                 |         |              |              |                       |              |
|   |      |    |    | 80 | )               |         |              |              | K                     |              |
| В | _    | 4  | 20 | 40 |                 |         |              |              |                       |              |
|   |      |    |    |    |                 |         |              |              |                       |              |
| С |      |    |    |    | }               |         | 20.1         |              |                       |              |
|   | 80 — | 40 |    |    |                 | 6.5     |              |              |                       | H            |
| D |      |    |    |    | Ø10             | 12.5    |              |              |                       |              |
|   |      | 20 |    |    |                 |         |              |              |                       |              |
| E |      |    |    |    |                 |         |              |              |                       |              |
|   |      |    |    |    |                 |         |              |              |                       |              |
|   |      |    |    |    | Note: All units | in mm   | Product      | Aluminium Ex | trusion Profile - T-S | Slot - 80x8( |
| F |      |    |    |    |                 |         | Product Code |              | BEAM-S-CTS            |              |
| F |      |    |    |    | <b>OOZNO</b>    | JUZIIUS | Date created | 6/17/2024    |                       |              |
|   |      | I  | -  |    |                 | 1       | Drawing by   | Ryan Lock    |                       |              |
|   | 1    |    | 2  | 3  |                 | 4       | 5            | I            | 6                     |              |